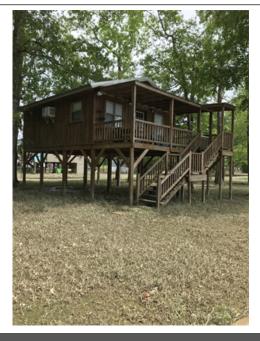

## 435 Hwy 43S, Columbia, MS 39429

- » Beds: 2 | Baths: 3 Full
- » MLS #: 117424
- » Single Family
- » This property is located on the Pearl River in Marion County. It has 3 lots with 2 camps and a shed on one lot.
- » They are built on stitls, so if the river overflows its banks no water will enter camps. Camp one has room for 2 double beds, a living area, 11/2
- » More Info: 435Hwy43S.IsForSale.com