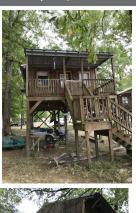

## 435 Hwy 43S, Columbia, MS 39429

- » Beds: 2 | Baths: 3 Full
- » MLS #: 117424
- » Single Family
- » This property is located on the Pearl River in Marion County. It has 3 lots with 2 camps and a shed on one lot.
- » They are built on stitls, so if the river overflows its banks no water will enter camps. Camp one has room for 2 double beds, a living area, 11/2
- » More Info: 435Hwy43S.IsForSale.com